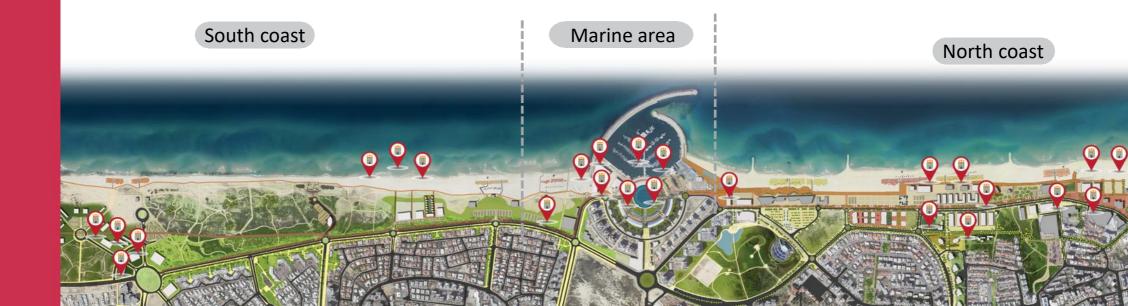

## Ashdod Beach 2030 | The vision

Strategic plan for the coastal area - a distinction between three areas:

an urban, active, developed and intensive northern beach

Marine area - Main Business Center of the city

South coast - natural, a place of tranquility and disengagement.