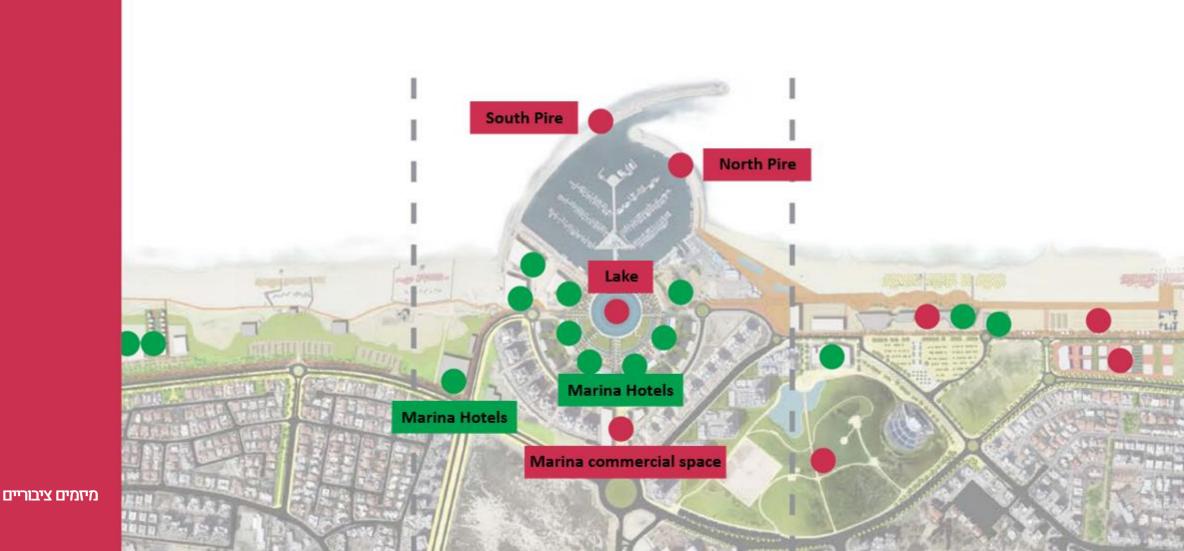

## Ashdod Beach 2030 | Marine Main Business Center

## Marina and the lake

#### Marine Main Business Center

Ashdod Marina will be transferred in 2021 to operation by the public authority. The marina will be developed as a marina open to the general public, and will function as an international marina, including a variety of boating and sports activities. In addition, the completion of the construction of an artificial seawater lake in 2022 with a walk along the lake and sea, stay and wander. The area of the lake is about 17 dunes, and its scope is a park open to the public in an area of about 35 dunes. The lake is expected to be built in the empty space between the yacht mooring and the row of hotel buildings and spaces around it shops, cafes, restaurants and bars with Colonnade along them.

## Hotels in the marina

### **Marine Main Business Center**

Establishment of eight hotels and a hotel in Marine Main Business Center. 3, 4 and 5 star hotels. The hotels are promoted by a number of developers various individuals operating in the coastal area.

All hotels in front of the public space in the marina and on the extent of the lake.

### Piers

#### Marine Main Business Center

Opening the marina breakwaters to the public and turning them into a promenade for pedestrians.

Establishment of an infrastructure that will allow the hosting of small temporary fairs (such as an artists' fair, a local food market.) The pier will eventually lead to an open observation deck on the waterfront.

Commencement of work on the northern breakwater.