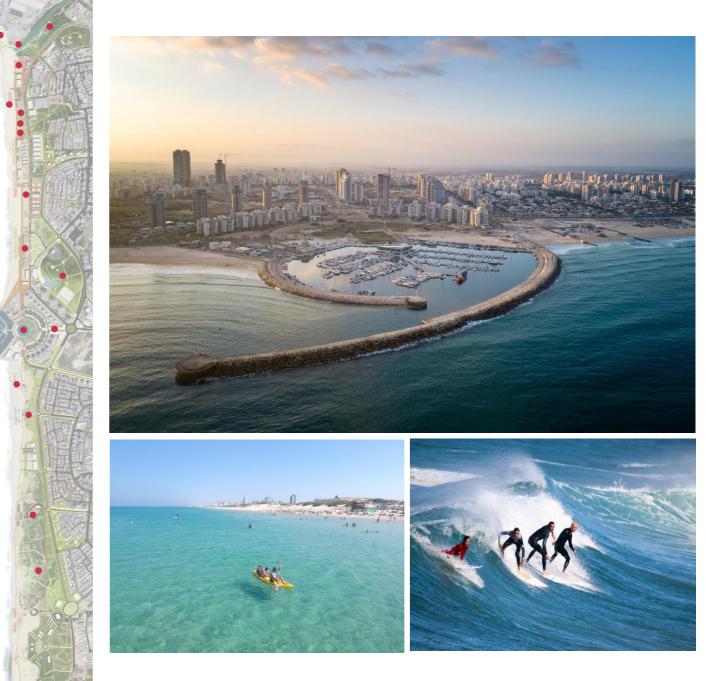

## Ashdod Tourisim 2030

Promoting the coastal space as an urban, tourist, continuous and continuous infrastructure that addresses the general public at the national and international level - while developing the public space, projects And tourism content, marketing and public relations and the promotion of local culture. Ashdod's position as a multicultural sea city - vibrant and rich.

## Ashdod Beach 2030 | The vision

Strategic plan for the coastal area - a distinction between three areas:

an urban, active, developed and intensive northern beach

Marine area - Main Business Center of the city

South coast - natural, a place of tranquility and disengagement.