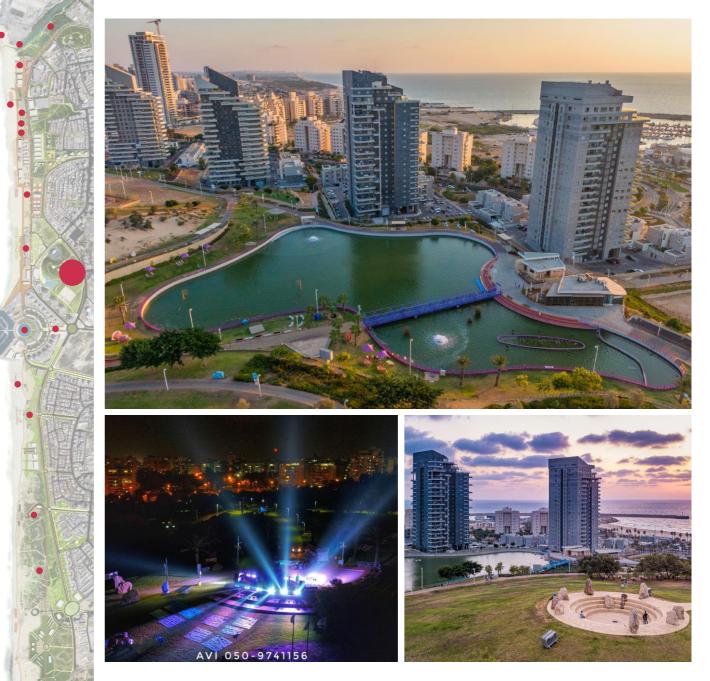

## Ashdod Yam (Ocean) Park

### **North Coast**

Ashdod Yam(Ocean) Park was built with an investment of 100

NIS million and covers an area of 200 dunes. The park is used for recreation for all the family and includes: a lake in an area of 11 dunes, And at its center is a colorful fountain, playgrounds, sports fields, fitness facilities and areas shaded with playgrounds, skate-Park, pump track (bicycle,) and restaurant.

The park contains a huge amphitheater with 6,800 seats and an observation point with a panoramic view of the beach - visitors to the show Enjoy a combination of acoustics and sea views.