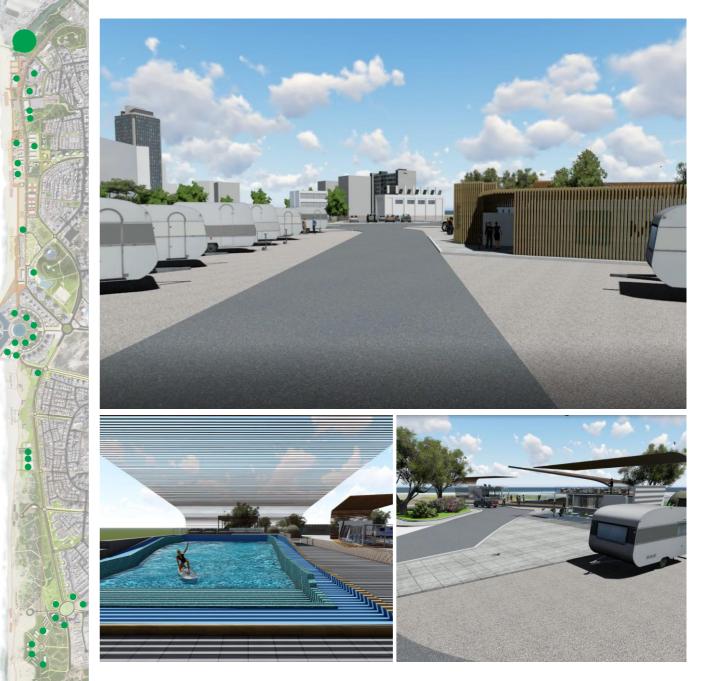

### **Caravan park**

### North Coast

Nature accommodation complex near the river - divided into a parking lot for 30 caravans, a sandy area for construction

About 40 tents and a surfing pool.

The complex includes service for those staying in the parking lot,

Including catering, kitchen services, wardrobes,

And services.

() ד איחח