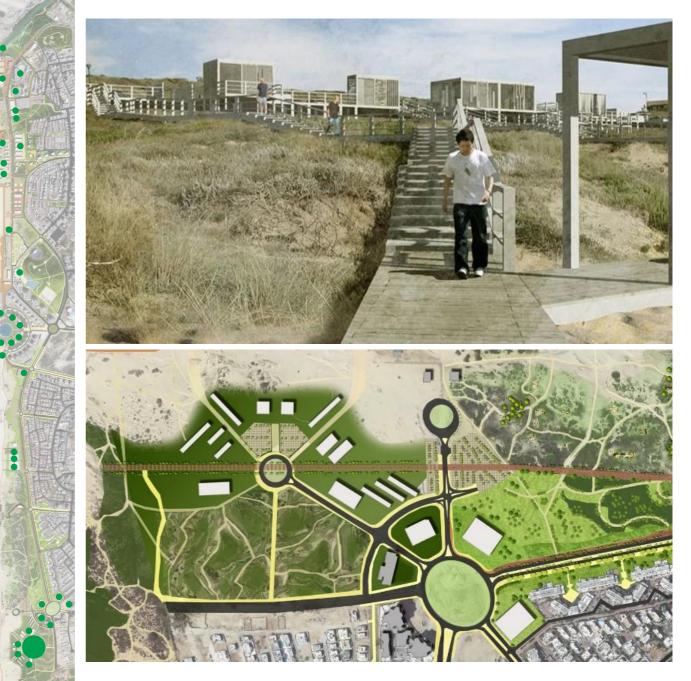

### Lachish River Park

### **North Coast**

A natural river park, rich in natural, ecological and scenic values. In the park, a birding center, birding observation posts, shady seating points, and a walking, running and riding route between the beach, 'Lachish Park' and Lachish animal Park are planned.

Visitors will enjoy bicycle rental, Segway and scooters and departure to tour around Ashdod.

Along the creek will be developed thin access to the boat -Rental of kayaks, pedals and more.