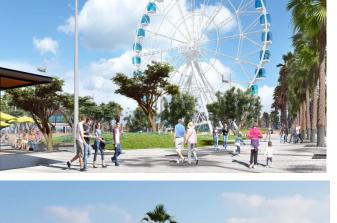

## Ashdod Yam (Ocean) Park

### **North Coast**

Ashdod Yam(Ocean) Park was built with an investment of 100

NIS million and covers an area of 200 dunes. The park is used for recreation for all the family and includes: a lake in an area of 11 dunes, And at its center is a colorful fountain, playgrounds, sports fields, fitness facilities and areas shaded with playgrounds, skate-Park, pump track (bicycle,) and restaurant.

The park contains a huge amphitheater with 6,800 seats and an observation point with a panoramic view of the beach - visitors to the show Enjoy a combination of acoustics and sea views.