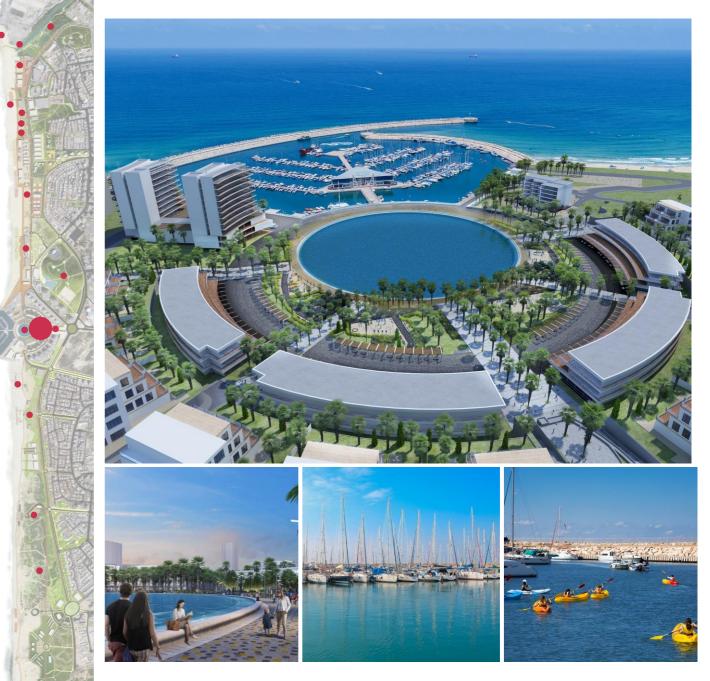

## Marina and the lake

#### Marine Main Business Center

Ashdod Marina will be transferred in 2021 to operation by the public authority. The marina will be developed as a marina open to the general public, and will function as an international marina, including a variety of boating and sports activities. In addition, the completion of the construction of an artificial seawater lake in 2022 with a walk along the lake and sea, stay and wander. The area of the lake is about 17 dunes, and its scope is a park open to the public in an area of about 35 dunes. The lake is expected to be built in the empty space between the yacht mooring and the row of hotel buildings and spaces around it shops, cafes, restaurants and bars with Colonnade along them.

## Hotels in the marina

### **Marine Main Business Center**

Establishment of eight hotels and a hotel in Marine Main Business Center. 3, 4 and 5 star hotels. The hotels are promoted by a number of developers various individuals operating in the coastal area.

All hotels in front of the public space in the marina and on the extent of the lake.