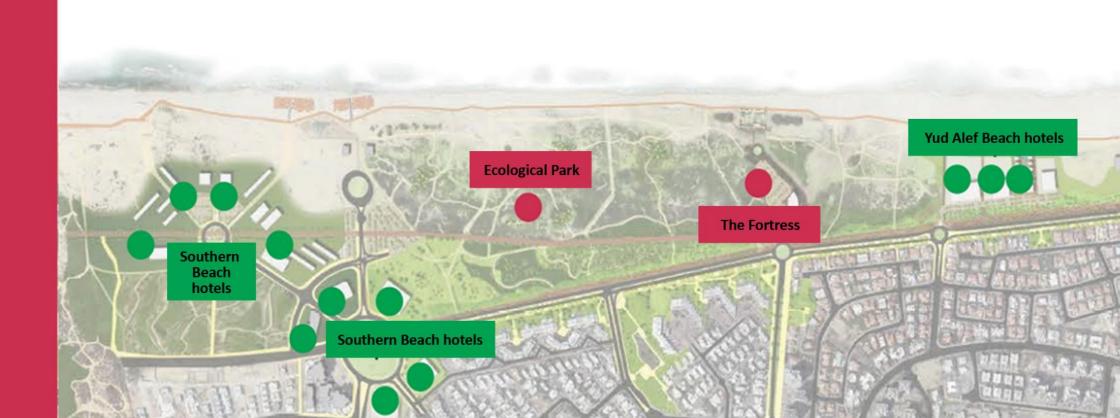

## Ashdod Beach 2030 | South Beach

## "Yud Alef" Beach Hotels

### South Coast

3 hotels on the "Yud Alef" beach on the city's natural canopy. Natural and ecological beach atmosphere Eco tourism ,One hotel under construction, and includes about 52 guest rooms.

### **The Fortress**

### South Coast

The fortress was built between the fourth and tenth centuries AD. Covers an area of 2400 square meters and has four turrets. The height of the surrounding wall is 4 meters and you can climb to the top. The restoration of the site includes its transformation into an archeological-tourist park. Visitors will enjoy educational tourist activities, an audio-visual show, and sunset events and more.

## Fortress Beach Ecological Park

### South Coast

An archeological nature park that includes restoration of the natural coastal environment, sandy vegetation, and small animal species. Visitors to the park will enjoy from hiking trails, watching natural habitats, and looking out to sea and the horizon. Inside the park will be exhibits from archeological excavations of an ancient Assyrian port, located in the southern part of the park. Opening until June 2020

## The southern Beach hotels

### South Coast

Construction of 4 more hotels on the southern Riviera coast of the city. The hotels will enjoy proximity to the sea and the natural area to the south of the city.

### South Coast

4 hotels on the southern canopy of the city, enjoy direct access to the sea and nature Surrounding the city to the south.