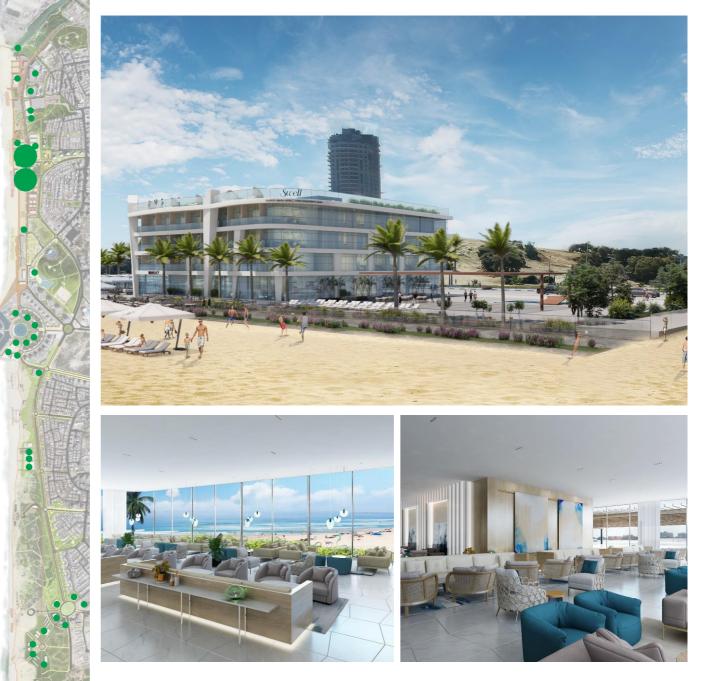

## **WEST Hotel**

### North Coast

The new West Hotel, on the north coast, In front of Lido Beach.

A boutique hotel that combines business and leisure, 5-star rating, has about 113 rooms

And suites, restaurant, pool, business lounge, Gym and spa. High demand hotel.