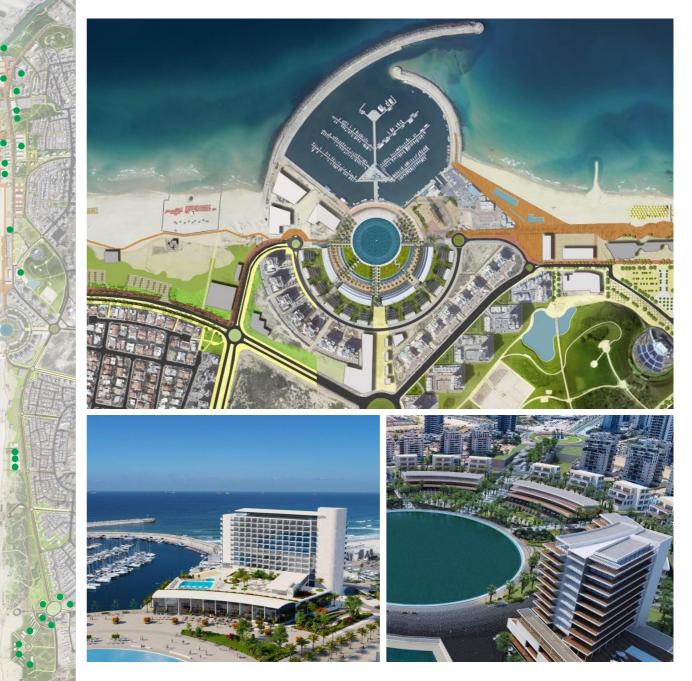

## Ashdod Beach 2030 | Marine Main Business Center

## Marina and the lake

#### Marine Main Business Center

Ashdod Marina will be transferred in 2021 to operation by the public authority. The marina will be developed as a marina open to the general public, and will function as an international marina, including a variety of boating and sports activities. In addition, the completion of the construction of an artificial seawater lake in 2022 with a walk along the lake and sea, stay and wander. The area of the lake is about 17 dunes, and its scope is a park open to the public in an area of about 35 dunes. The lake is expected to be built in the empty space between the yacht mooring and the row of hotel buildings and spaces around it shops, cafes, restaurants and bars with Colonnade along them.

## Hotels in the marina

### **Marine Main Business Center**

Establishment of eight hotels and a hotel in Marine Main Business Center. 3, 4 and 5 star hotels. The hotels are promoted by a number of developers various individuals operating in the coastal area.

All hotels in front of the public space in the marina and on the extent of the lake.

### Piers

#### Marine Main Business Center

Opening the marina breakwaters to the public and turning them into a promenade for pedestrians.

Establishment of an infrastructure that will allow the hosting of small temporary fairs (such as an artists' fair, a local food market.) The pier will eventually lead to an open observation deck on the waterfront.

Commencement of work on the northern breakwater.