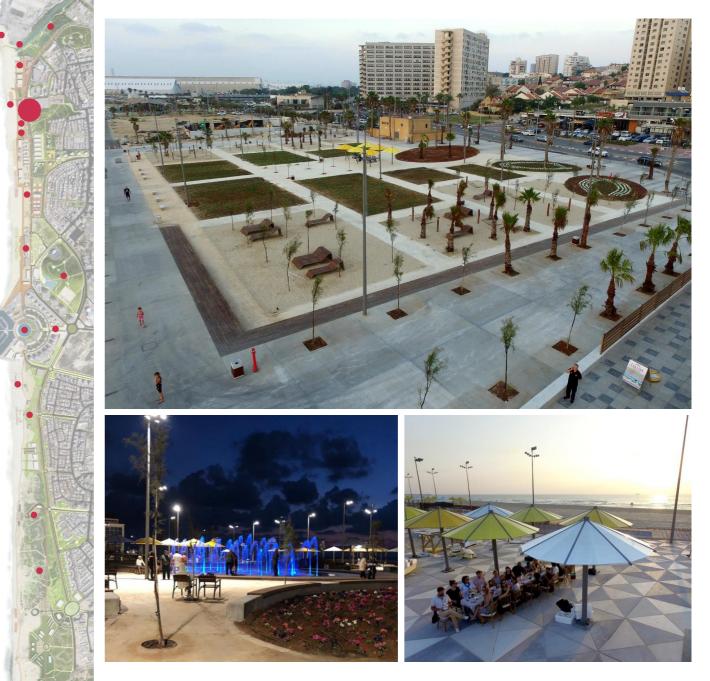

## Ashdod Yam (Ocean) Park

### **North Coast**

Ashdod Yam(Ocean) Park was built with an investment of 100

NIS million and covers an area of 200 dunes. The park is used for recreation for all the family and includes: a lake in an area of 11 dunes, And at its center is a colorful fountain, playgrounds, sports fields, fitness facilities and areas shaded with playgrounds, skate-Park, pump track (bicycle,) and restaurant.

The park contains a huge amphitheater with 6,800 seats and an observation point with a panoramic view of the beach - visitors to the show Enjoy a combination of acoustics and sea views.