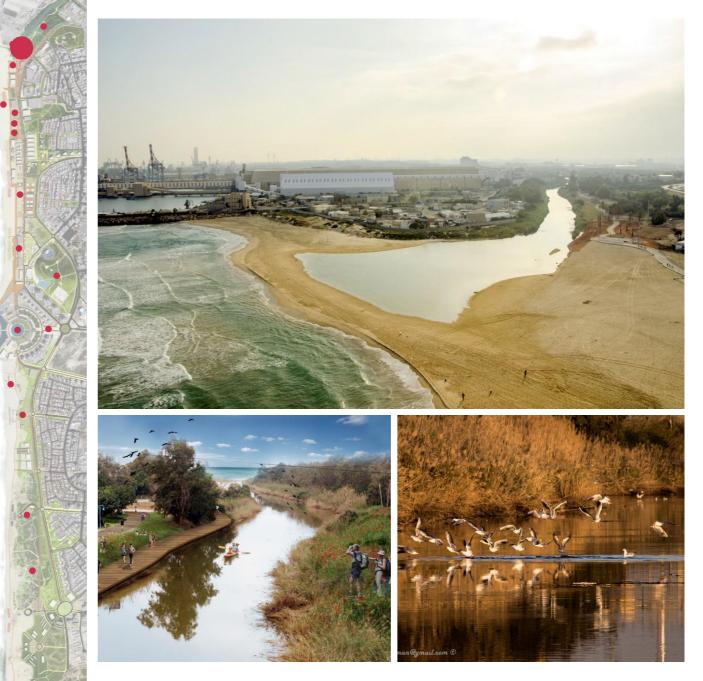

### Lachish River Park

### **North Coast**

A natural river park, rich in natural, ecological and scenic values. In the park, a birding center, birding observation posts, shady seating points, and a walking, running and riding route between the beach, 'Lachish Park' and Lachish animal Park are planned.

Visitors will enjoy bicycle rental, Segway and scooters and departure to tour around Ashdod.

Along the creek will be developed thin access to the boat -Rental of kayaks, pedals and more.