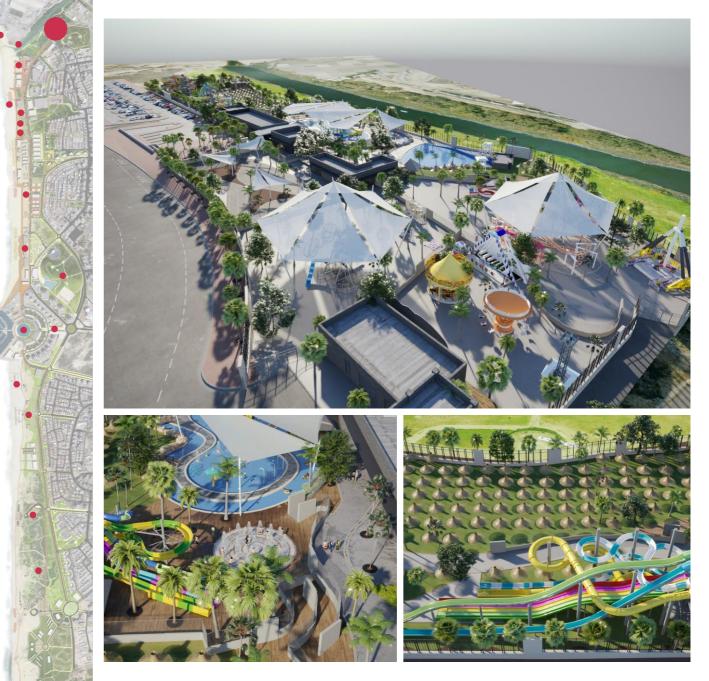

## The New Extreme Park

### **North Coast**

Extreme park on an area of about 40 dunes, for 2500 visitors with water and amusement facilities, restaurants, cafeterias and parking for about 400 vehicles for the benefit of the visitors of the complex And the visitors of the coast. Facilities include: water slides, pools, jet pool, and Amusement facilities for children, shading and more.