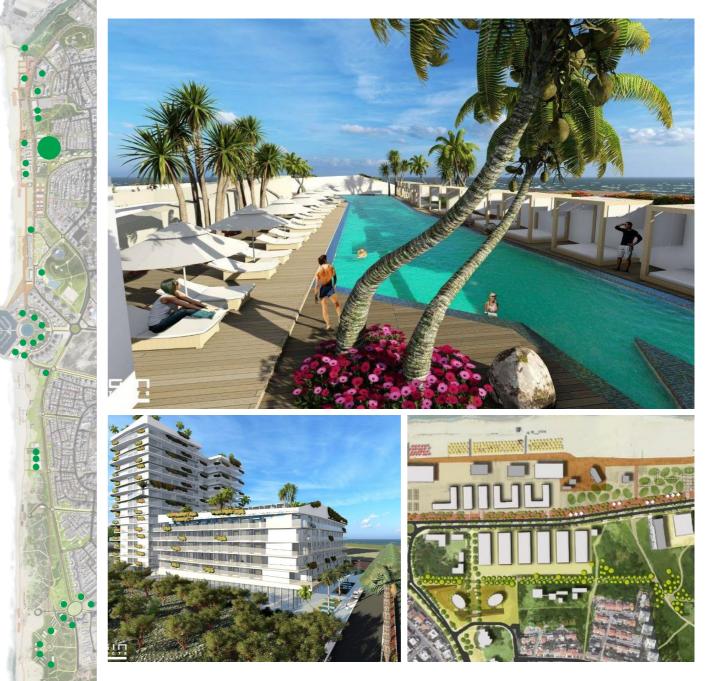

## Hotel Prima Lido

### **North Coast**

Establishment of a new boutique hotel, aged 5 to 8 Floors, including about 200 guest rooms, and extensive services for guests.

About a minute walk to the Lido beach, in the area of the new promenade that was recently developed on the east side of St. Moshe Dayan.