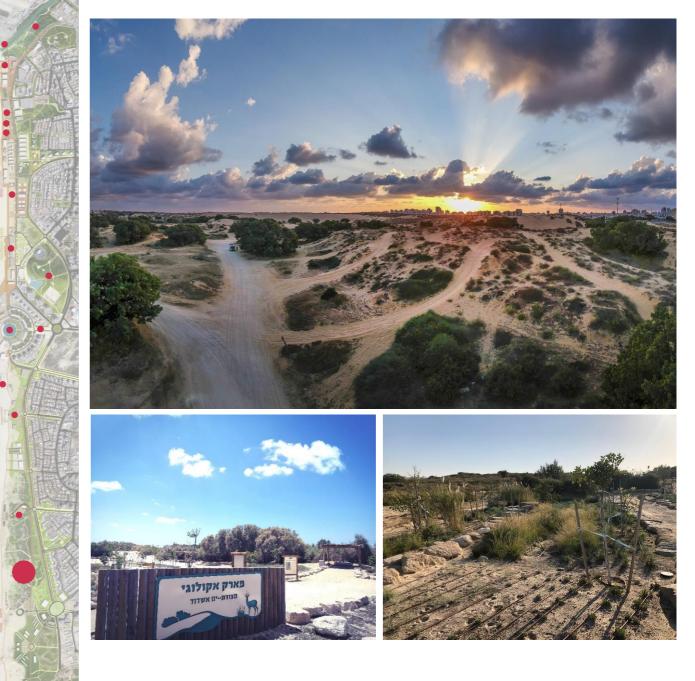

### Lachish River Park

### **North Coast**

A natural river park, rich in natural, ecological and scenic values. In the park, a birding center, birding observation posts, shady seating points, and a walking, running and riding route between the beach, 'Lachish Park' and Lachish animal Park are planned.

Visitors will enjoy bicycle rental, Segway and scooters and departure to tour around Ashdod.

Along the creek will be developed thin access to the boat -Rental of kayaks, pedals and more.