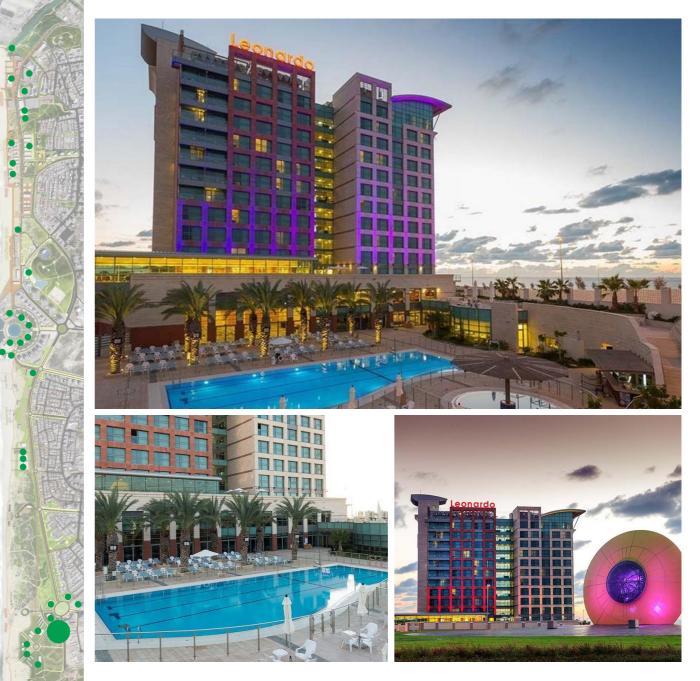

## The southern Beach hotels

### South Coast

Construction of 4 more hotels on the southern Riviera coast of the city. The hotels will enjoy proximity to the sea and the natural area to the south of the city.