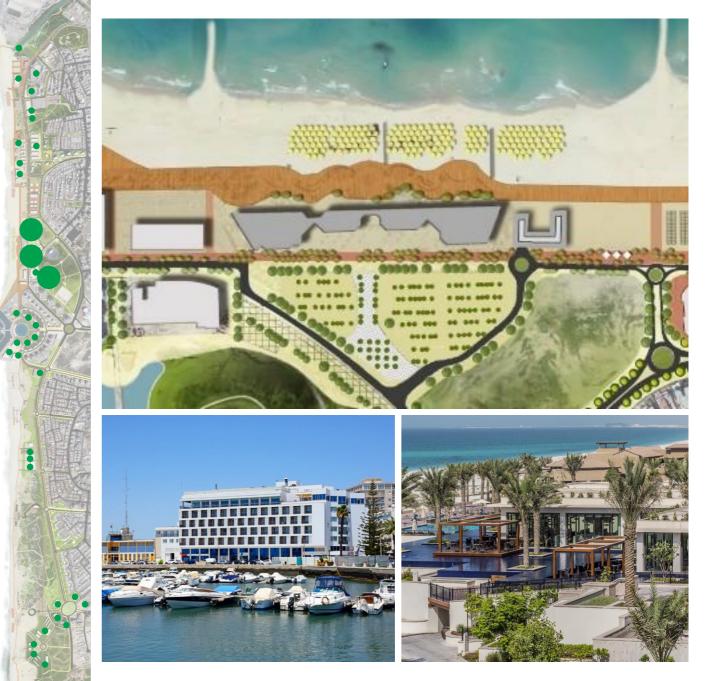

## Marina and the lake

#### Marine Main Business Center

Ashdod Marina will be transferred in 2021 to operation by the public authority. The marina will be developed as a marina open to the general public, and will function as an international marina, including a variety of boating and sports activities. In addition, the completion of the construction of an artificial seawater lake in 2022 with a walk along the lake and sea, stay and wander. The area of the lake is about 17 dunes, and its scope is a park open to the public in an area of about 35 dunes. The lake is expected to be built in the empty space between the yacht mooring and the row of hotel buildings and spaces around it shops, cafes, restaurants and bars with Colonnade along them.