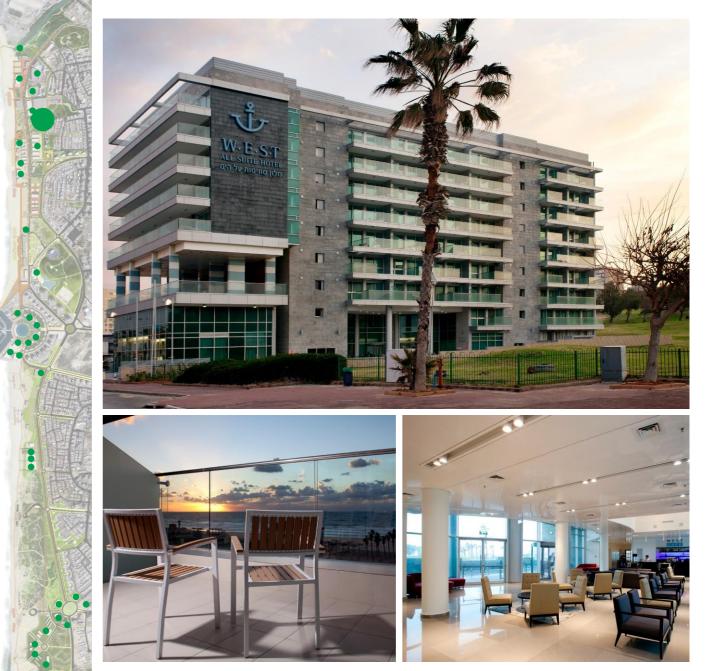

## **WEST Hotel**

### North Coast

The new West Hotel, on the north coast, In front of Lido Beach.

A boutique hotel that combines business and leisure, 5-star rating, has about 113 rooms

And suites, restaurant, pool, business lounge, Gym and spa. High demand hotel.