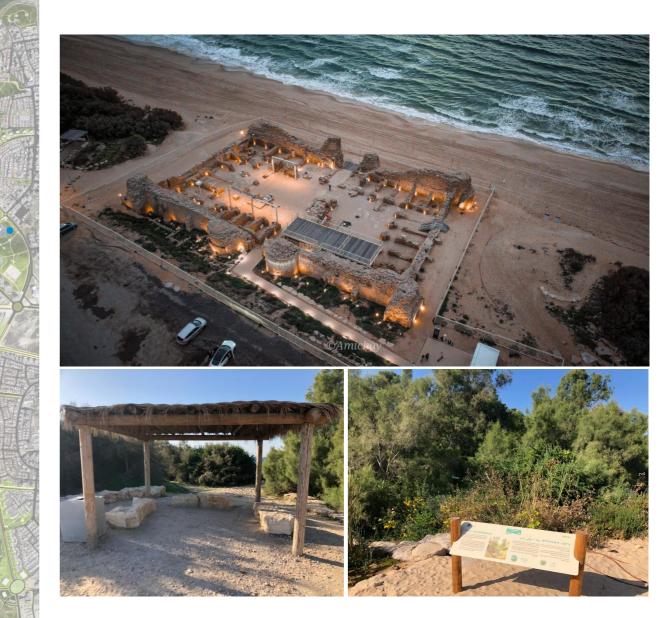

### **The Fortress**

### South Coast

The fortress was built between the fourth and tenth centuries AD. Covers an area of 2400 square meters and has four turrets. The height of the surrounding wall is 4 meters and you can climb to the top. The restoration of the site includes its transformation into an archeological-tourist park. Visitors will enjoy educational tourist activities, an audio-visual show, and sunset events and more.

Opening until June 2020

## Fortress Beach Ecological Park

### South Coast

An archeological nature park that includes restoration of the natural coastal environment, sandy vegetation, and small animal species. Visitors to the park will enjoy from hiking trails, watching natural habitats, and looking out to sea and the horizon. Inside the park will be exhibits from archeological excavations of an ancient Assyrian port, located in the southern part of the park. Opening until June 2020