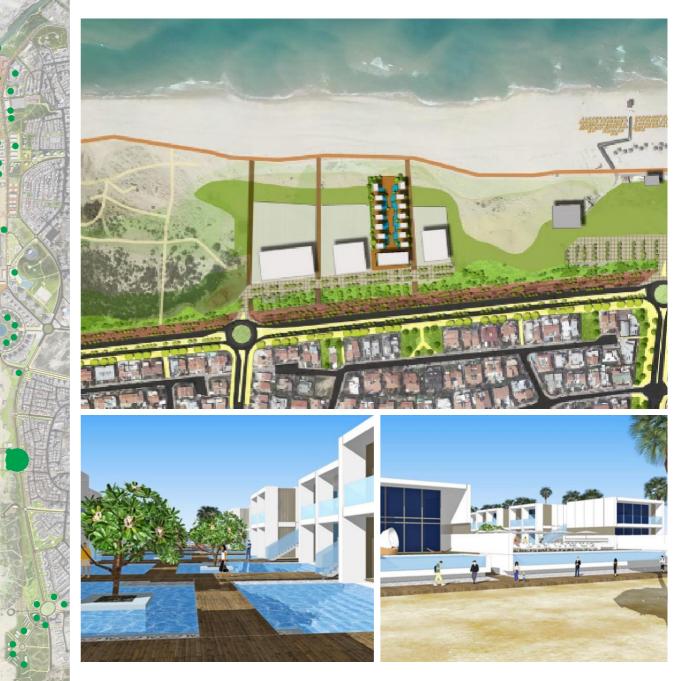

## The southern Beach hotels

### South Coast

Construction of 4 more hotels on the southern Riviera coast of the city. The hotels will enjoy proximity to the sea and the natural area to the south of the city.

### South Coast

4 hotels on the southern canopy of the city, enjoy direct access to the sea and nature Surrounding the city to the south.