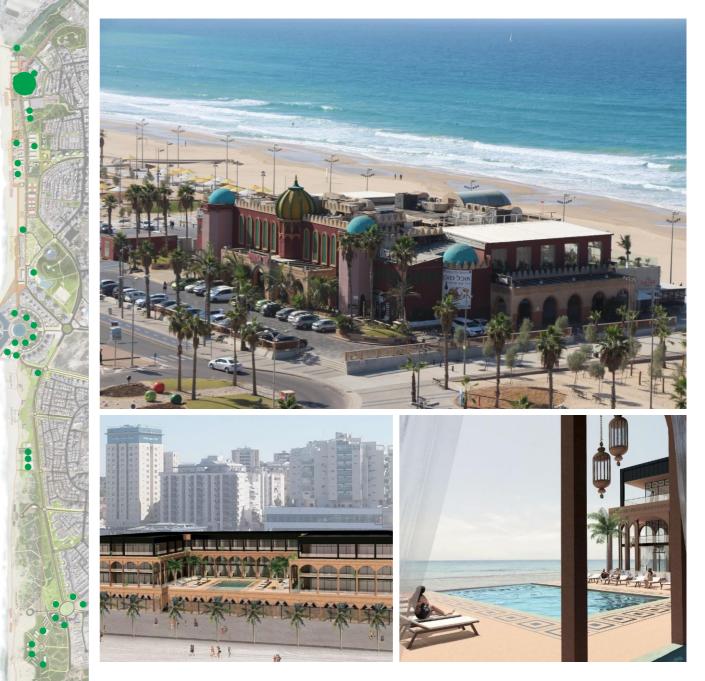

## Blue Castle Hotel

### North Coast

Renewal of the existing castle structure, as a boutique hotel, which includes about 160 rooms and commercial areas.

The building will be renovated and adapted for hotel use,

Inspired by Riyadh buildings and hotels in Morocco.